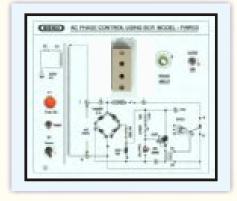

## **AC PHASE CONTROL USING SCR**

## MODEL-PWR03

This trainer has been designed with a view to provide practical and experimental knowledge of using SCR to control AC power.

## SPECIFICATIONS

- 1. Power supply requirement : 230V AC, 50 Hz.
- Following parts provided on Single PCB with connecting terminals.
  SCR BT151 1 No.

1N4007 Diode - 4 Nos.

100K Ohm Variable Resistor (Potentiometer) to control AC phase.

- 3. Built in UJT firing circuit for SCR.
- 4. All parts are soldered on single PCB with complete circuit diagram Screen-printed.

:

- 5. Standard Accessories
- 2. Connecting Patch cords

1. A Training Manual